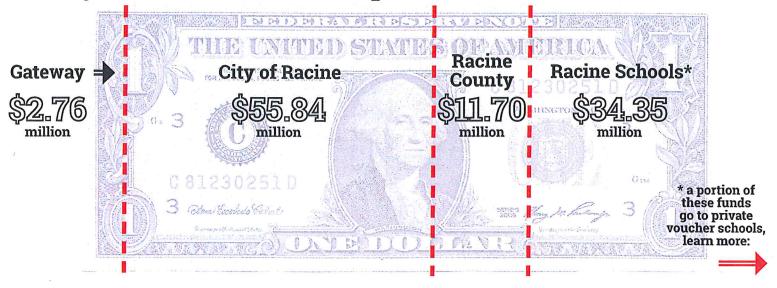

How your tax dollars are spent:

The Racine Unified School District (RUSD) tax levy is district-wide, accounting for the City of Racine and the Villages of Caledonia, Mount Pleasant, Sturtevant, and others. State law compels the RUSD Board of Education to levy a tax for both RUSD and private voucher schools, otherwise known as the Racine Parental Choice Program, Wisconsin Parental Choice Program, and the Special Needs Voucher Program. Although funds go to both RUSD and vouchers, the tax levy attributable to the voucher program does not appear on your individual tax bill. Instead the tax levy amount for vouchers is included within the total amount attributed to RUSD.

Out of the \$91.3 million total 2019 school tax levy, one fifth goes to area voucher schools:

| Year | Tax Levy           |
|------|--------------------|
| 2019 | \$72.64<br>million |

**Private Voucher Schools** 

| Year | Tax Levy           |
|------|--------------------|
| 2019 | \$18.64<br>million |